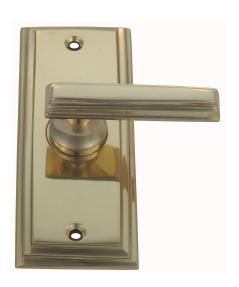

### FLYSCREEN LEVER ASSEMBLY

SKU: FL87+FP42 Material: Solid Cast Brass Unit: Each

#### **PRODUCT DESCRIPTION**

Approx. Projection - 34 mm All Domino Flyscreen Knobs, Levers and Plates are interhangeable and can be assembled as per your specifications.

#### **AVAILABLE OPTIONS**

SIZE: FL87+FP42 – Lever – 58 mm, Plate – 100×40 mm

**FINISH:** Aged Brass (Customised Finish), Antique Bronze (Customised Finish), Powder Coated Black (Customised Finish), Satin Brass (Customised Finish), Unlacquered Brass (Customised Finish), Polished Brass