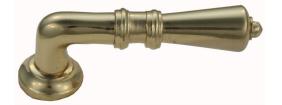

### **FLYSCREEN LEVER ONLY**

SKU: FL85 Material: Solid Cast Brass Unit: Each

#### **PRODUCT DESCRIPTION**

Approx. Projection - 29 mm All Domino Flyscreen Knobs, Levers and Plates are interhangeable and can be assembled as per your specifications.

#### **AVAILABLE OPTIONS**

SIZE: FL85 – Length – 65 mm

**FINISH:** Aged Brass (Customised Finish), Antique Bronze (Customised Finish), Satin Brass (Customised Finish), Unlacquered Brass (Customised Finish), Bright Chrome, Polished Brass, Satin Chrome