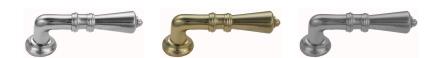

#### **AVAILABLE OPTIONS**

SIZE: FL85 – Length – 65 mm

**FINISH:** Aged Brass (Customised Finish), Antique Bronze (Customised Finish), Satin Brass (Customised Finish), Unlacquered Brass (Customised Finish), Bright Chrome, Polished Brass, Satin Chrome