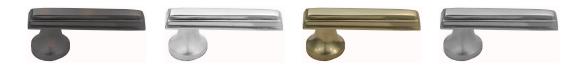

#### **AVAILABLE OPTIONS**

SIZE: FL87 – Length – 58 mm

**FINISH:** Aged Brass (Customised Finish), Satin Brass (Customised Finish), Unlacquered Brass (Customised Finish), Antique Bronze, Bright Chrome, Polished Brass, Satin Chrome