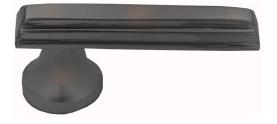

### FLYSCREEN LEVER ONLY

SKU: FL87 Material: Solid Cast Brass Unit: Each

#### **PRODUCT DESCRIPTION**

All Domino Flyscreen Knobs, Levers and Plates are interhangeable and can be assembled as per your specifications. Approx. Projection - 26 mm

#### **AVAILABLE OPTIONS**

SIZE: FL87 – Length – 58 mm

**FINISH:** Aged Brass (Customised Finish), Satin Brass (Customised Finish), Unlacquered Brass (Customised Finish), Antique Bronze, Bright Chrome, Polished Brass, Satin Chrome