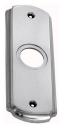

### **FLYSCREEN PLATE ONLY**

SKU: FP32 Material: Solid Cast Brass Unit: Each

#### **PRODUCT DESCRIPTION**

Approx. Projection - 7 mm All Domino Flyscreen Knobs, Levers and Plates are interhangeable and can be assembled as per your specifications.

#### **AVAILABLE OPTIONS**

SIZE: FP32 – Plate – 100×35 mm

**FINISH:** Aged Brass (Customised Finish), Antique Bronze (Customised Finish), Satin Brass (Customised Finish), Unlacquered Brass (Customised Finish), Bright Chrome, Polished Brass