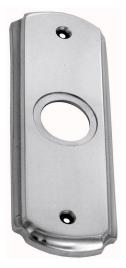

### **FLYSCREEN PLATE ONLY**

SKU: FP32 Material: Solid Cast Brass Unit: Each

#### **PRODUCT DESCRIPTION**

Approx. Projection - 7 mm All Domino Flyscreen Knobs, Levers and Plates are interhangeable and can be assembled as per your specifications.

#### **AVAILABLE OPTIONS**

SIZE: FP32 – Plate – 100×35 mm

**FINISH:** Aged Brass (Customised Finish), Antique Bronze (Customised Finish), Satin Brass (Customised Finish), Unlacquered Brass (Customised Finish), Bright Chrome, Polished Brass