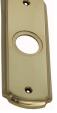

### **FLYSCREEN PLATE ONLY**

SKU: FP32 Material: Solid Cast Brass Unit: Each

#### **PRODUCT DESCRIPTION**

Approx. Projection - 7 mm All Domino Flyscreen Knobs, Levers and Plates are interhangeable and can be assembled as per your specifications.

#### **AVAILABLE OPTIONS**

SIZE: FP32 – Plate – 100×35 mm

**FINISH:** Aged Brass (Customised Finish), Antique Bronze (Customised Finish), Satin Brass (Customised Finish), Unlacquered Brass (Customised Finish), Bright Chrome, Polished Brass