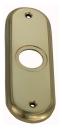

### **FLYSCREEN PLATE ONLY**

SKU: FP33 Material: Solid Cast Brass Unit: Each

#### **PRODUCT DESCRIPTION**

All Domino Flyscreen Knobs, Levers and Plates are interhangeable and can be assembled as per your specifications. Approx. Projection - 7 mm

#### **AVAILABLE OPTIONS**

SIZE: FP33 – Plate – 100×30 mm

**FINISH:** Aged Brass (Customised Finish), Antique Bronze (Customised Finish), Powder Coated Black (Customised Finish), Satin Brass (Customised Finish), Unlacquered Brass (Customised Finish), Polished Brass