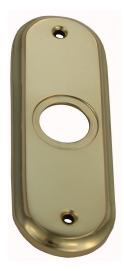

### **FLYSCREEN PLATE ONLY**

SKU: FP33 Material: Solid Cast Brass Unit: Each

#### **PRODUCT DESCRIPTION**

All Domino Flyscreen Knobs, Levers and Plates are interhangeable and can be assembled as per your specifications. Approx. Projection - 7 mm

#### **AVAILABLE OPTIONS**

SIZE: FP33 – Plate – 100×30 mm

**FINISH:** Aged Brass (Customised Finish), Antique Bronze (Customised Finish), Powder Coated Black (Customised Finish), Satin Brass (Customised Finish), Unlacquered Brass (Customised Finish), Polished Brass