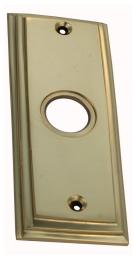

### **FLYSCREEN PLATE ONLY**

SKU: FP42 Material: Solid Cast Brass Unit: Each

#### **PRODUCT DESCRIPTION**

All Domino Flyscreen Knobs, Levers and Plates are interhangeable and can be assembled as per your specifications. Approx. Projection - 8 mm

#### **AVAILABLE OPTIONS**

SIZE: FP42 – Plate – 100×35 mm

**FINISH:** Aged Brass (Customised Finish), Antique Bronze (Customised Finish), Powder Coated Black (Customised Finish), Satin Brass (Customised Finish), Unlacquered Brass (Customised Finish), Polished Brass