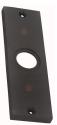

### **FLYSCREEN PLATE ONLY**

SKU: FP12 Material: Solid Cast Brass Unit: Each

#### **PRODUCT DESCRIPTION**

Approx. Projection - 6 mm All Domino Flyscreen Knobs, Levers and Plates are interhangeable and can be assembled as per your specifications.

#### **AVAILABLE OPTIONS**

SIZE: FP12 – Plate – 100×30 mm

**FINISH:** Aged Brass (Customised Finish), Powder Coated Black (Customised Finish), Satin Brass (Customised Finish), Unlacquered Brass (Customised Finish), Antique Bronze, Bright Chrome, Nickel Plated, Polished Brass, Satin Chrome