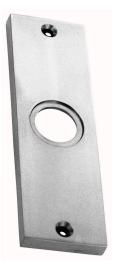

### **FLYSCREEN PLATE ONLY**

SKU: FP12 Material: Solid Cast Brass Unit: Each

#### **PRODUCT DESCRIPTION**

Approx. Projection - 6 mm All Domino Flyscreen Knobs, Levers and Plates are interhangeable and can be assembled as per your specifications.

#### **AVAILABLE OPTIONS**

SIZE: FP12 – Plate – 100×30 mm

**FINISH:** Aged Brass (Customised Finish), Powder Coated Black (Customised Finish), Satin Brass (Customised Finish), Unlacquered Brass (Customised Finish), Antique Bronze, Bright Chrome, Nickel Plated, Polished Brass, Satin Chrome