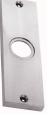

### **FLYSCREEN PLATE ONLY**

SKU: FP12 Material: Solid Cast Brass Unit: Each

#### **PRODUCT DESCRIPTION**

Approx. Projection - 6 mm All Domino Flyscreen Knobs, Levers and Plates are interhangeable and can be assembled as per your specifications.

#### **AVAILABLE OPTIONS**

SIZE: FP12 – Plate – 100×30 mm

**FINISH:** Aged Brass (Customised Finish), Powder Coated Black (Customised Finish), Satin Brass (Customised Finish), Unlacquered Brass (Customised Finish), Antique Bronze, Bright Chrome, Nickel Plated, Polished Brass, Satin Chrome