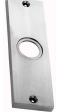

### **FLYSCREEN PLATE ONLY**

SKU: FP12 Material: Solid Cast Brass Unit: Each

#### **PRODUCT DESCRIPTION**

Approx. Projection - 6 mm All Domino Flyscreen Knobs, Levers and Plates are interhangeable and can be assembled as per your specifications.

#### **AVAILABLE OPTIONS**

SIZE: FP12 – Plate – 100×30 mm

**FINISH:** Aged Brass (Customised Finish), Powder Coated Black (Customised Finish), Satin Brass (Customised Finish), Unlacquered Brass (Customised Finish), Antique Bronze, Bright Chrome, Nickel Plated, Polished Brass, Satin Chrome