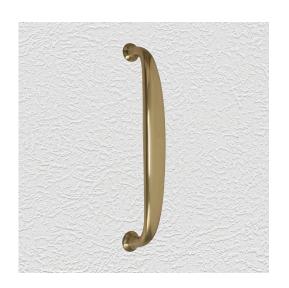

### HANDLE ONLY

SKU: H460 Material: Solid Cast Brass Unit: Each

#### **PRODUCT DESCRIPTION**

Approx. Proj. 50 mm Rear-fixing handle. Can be assembled on any Domino push plate as per your specifications.

#### **AVAILABLE OPTIONS**

**SIZE:** H460 – Handle – 145×22 mm, H461 – Handle – 200×28 mm, H462 – Handle – 250×28 mm

**FINISH:** Aged Brass (Customised Finish), Powder Coated Black (Customised Finish), Satin Brass (Customised Finish), Unlacquered Brass (Customised Finish), Antique Bronze, Bright Chrome, Nickel Plated, Polished Brass, Satin Chrome