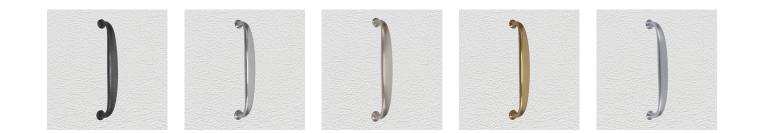

#### **AVAILABLE OPTIONS**

**SIZE:** H460 – Handle – 145×22 mm, H461 – Handle – 200×28 mm, H462 – Handle – 250×28 mm

**FINISH:** Aged Brass (Customised Finish), Powder Coated Black (Customised Finish), Satin Brass (Customised Finish), Unlacquered Brass (Customised Finish), Antique Bronze, Bright Chrome, Nickel Plated, Polished Brass, Satin Chrome