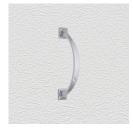

#### **AVAILABLE OPTIONS**

SIZE: H484 – Handle – 195×30 mm

**FINISH:** Aged Brass (Customised Finish), Powder Coated Black (Customised Finish), Satin Brass (Customised Finish), Unlacquered Brass (Customised Finish), Antique Bronze, Bright Chrome, Nickel Plated, Polished Brass, Satin Chrome