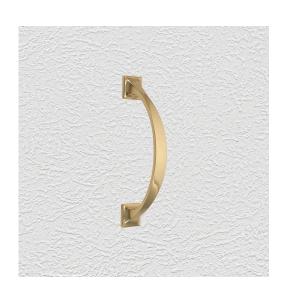

### HANDLE ONLY

SKU: H484 Material: Solid Cast Brass Unit: Each

#### **PRODUCT DESCRIPTION**

Approx. Proj. 55 mm Rear-fixing handle. Can be assembled on any Domino push plate as per your specifications.

#### **AVAILABLE OPTIONS**

SIZE: H484 – Handle – 195×30 mm

**FINISH:** Aged Brass (Customised Finish), Powder Coated Black (Customised Finish), Satin Brass (Customised Finish), Unlacquered Brass (Customised Finish), Antique Bronze, Bright Chrome, Nickel Plated, Polished Brass, Satin Chrome