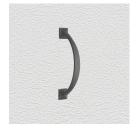

#### **AVAILABLE OPTIONS**

SIZE: H484 – Handle – 195×30 mm

**FINISH:** Aged Brass (Customised Finish), Powder Coated Black (Customised Finish), Satin Brass (Customised Finish), Unlacquered Brass (Customised Finish), Antique Bronze, Bright Chrome, Nickel Plated, Polished Brass, Satin Chrome