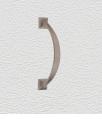

#### **AVAILABLE OPTIONS**

SIZE: H484 – Handle – 195×30 mm

**FINISH:** Aged Brass (Customised Finish), Powder Coated Black (Customised Finish), Satin Brass (Customised Finish), Unlacquered Brass (Customised Finish), Antique Bronze, Bright Chrome, Nickel Plated, Polished Brass, Satin Chrome