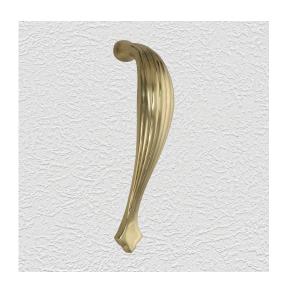

### HANDLE ONLY

SKU: H1821 Material: Solid Cast Brass Unit: Each

#### **PRODUCT DESCRIPTION**

Approx. Proj. 42 mm Rear-fixing handle. Can be assembled on any Domino push plate as per your specifications.

#### **AVAILABLE OPTIONS**

**SIZE:** H1821 – Handle – 215×42 mm, H1822 – Handle – 300×50 mm, H1823 – Handle – 450×52 mm

**FINISH:** Aged Brass (Customised Finish), Powder Coated Black (Customised Finish), Satin Brass (Customised Finish), Unlacquered Brass (Customised Finish), Antique Bronze, Bright Chrome, Nickel Plated, Polished Brass