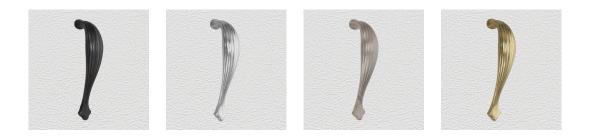

#### **AVAILABLE OPTIONS**

**SIZE:** H1821 – Handle – 215×42 mm, H1822 – Handle – 300×50 mm, H1823 – Handle – 450×52 mm

**FINISH:** Aged Brass (Customised Finish), Powder Coated Black (Customised Finish), Satin Brass (Customised Finish), Unlacquered Brass (Customised Finish), Antique Bronze, Bright Chrome, Nickel Plated, Polished Brass