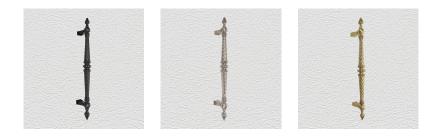

#### **AVAILABLE OPTIONS**

**SIZE:** H8290 – Handle – 285×19 mm

**FINISH:** Aged Brass (Customised Finish), Powder Coated Black (Customised Finish), Satin Brass (Customised Finish), Unlacquered Brass (Customised Finish), Antique Bronze, Nickel Plated, Polished Brass