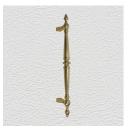

### HANDLE ONLY

SKU: H8300 Material: Solid Cast Brass Unit: Each

#### **PRODUCT DESCRIPTION**

Approx. Proj. 58 mm Rear-fixing handle. Can be assembled on any Domino push plate as per your specifications.

#### **AVAILABLE OPTIONS**

**SIZE:** H8300 – Handle – 285×19 mm

**FINISH:** Aged Brass (Customised Finish), Powder Coated Black (Customised Finish), Satin Brass (Customised Finish), Unlacquered Brass (Customised Finish), Antique Bronze, Bright Chrome, Nickel Plated, Polished Brass