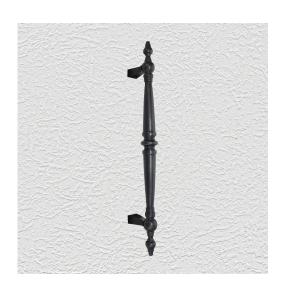

### HANDLE ONLY

SKU: H8300 Material: Solid Cast Brass Unit: Each

#### **PRODUCT DESCRIPTION**

Approx. Proj. 58 mm Rear-fixing handle. Can be assembled on any Domino push plate as per your specifications.

#### **AVAILABLE OPTIONS**

**SIZE:** H8300 – Handle – 285×19 mm

**FINISH:** Aged Brass (Customised Finish), Powder Coated Black (Customised Finish), Satin Brass (Customised Finish), Unlacquered Brass (Customised Finish), Antique Bronze, Bright Chrome, Nickel Plated, Polished Brass