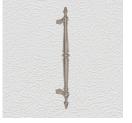

### HANDLE ONLY

SKU: H8300 Material: Solid Cast Brass Unit: Each

#### **PRODUCT DESCRIPTION**

Approx. Proj. 58 mm Rear-fixing handle. Can be assembled on any Domino push plate as per your specifications.

#### **AVAILABLE OPTIONS**

**SIZE:** H8300 – Handle – 285×19 mm

**FINISH:** Aged Brass (Customised Finish), Powder Coated Black (Customised Finish), Satin Brass (Customised Finish), Unlacquered Brass (Customised Finish), Antique Bronze, Bright Chrome, Nickel Plated, Polished Brass