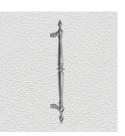

### HANDLE ONLY

SKU: H8300 Material: Solid Cast Brass Unit: Each

#### **PRODUCT DESCRIPTION**

Approx. Proj. 58 mm Rear-fixing handle. Can be assembled on any Domino push plate as per your specifications.

#### **AVAILABLE OPTIONS**

**SIZE:** H8300 – Handle – 285×19 mm

**FINISH:** Aged Brass (Customised Finish), Powder Coated Black (Customised Finish), Satin Brass (Customised Finish), Unlacquered Brass (Customised Finish), Antique Bronze, Bright Chrome, Nickel Plated, Polished Brass