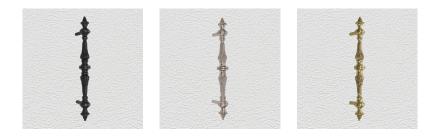

#### **AVAILABLE OPTIONS**

SIZE: H190 – Handle – 296×22 mm

**FINISH:** Aged Brass (Customised Finish), Powder Coated Black (Customised Finish), Satin Brass (Customised Finish), Unlacquered Brass (Customised Finish), Antique Bronze, Nickel Plated, Polished Brass