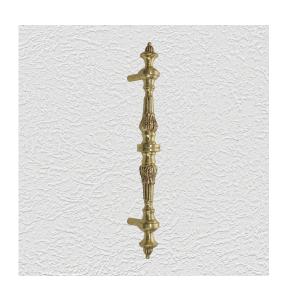

### HANDLE ONLY

SKU: H190 Material: Solid Cast Brass Unit: Each

#### **PRODUCT DESCRIPTION**

Approx. Proj. 65 mm Rear-fixing handle. Can be assembled on any Domino push plate as per your specifications.

#### **AVAILABLE OPTIONS**

SIZE: H190 – Handle – 296×22 mm

**FINISH:** Aged Brass (Customised Finish), Powder Coated Black (Customised Finish), Satin Brass (Customised Finish), Unlacquered Brass (Customised Finish), Antique Bronze, Nickel Plated, Polished Brass