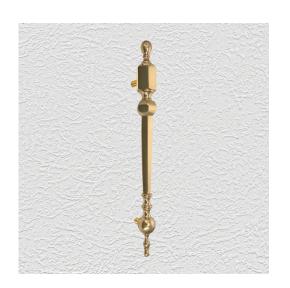

### HANDLE ONLY

SKU: H415 Material: Solid Cast Brass Unit: Each

#### **PRODUCT DESCRIPTION**

Approx. Proj. 67 mm Rear-fixing handle. Can be assembled on any Domino push plate as per your specifications.

#### **AVAILABLE OPTIONS**

**SIZE:** H415 – Handle – 320×42 mm, H416 – Handle – 460×47 mm, H417 – Handle – 650×54 mm, H418 – Handle – 1000×57 mm

**FINISH:** Aged Brass (Customised Finish), Powder Coated Black (Customised Finish), Satin Brass (Customised Finish), Unlacquered Brass (Customised Finish), Antique Bronze, Bright Chrome, Nickel Plated, Polished Brass, Satin Chrome