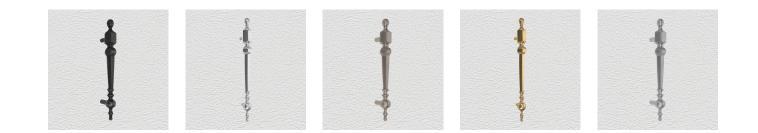

#### **AVAILABLE OPTIONS**

**SIZE:** H415 – Handle – 320×42 mm, H416 – Handle – 460×47 mm, H417 – Handle – 650×54 mm, H418 – Handle – 1000×57 mm

**FINISH:** Aged Brass (Customised Finish), Powder Coated Black (Customised Finish), Satin Brass (Customised Finish), Unlacquered Brass (Customised Finish), Antique Bronze, Bright Chrome, Nickel Plated, Polished Brass, Satin Chrome