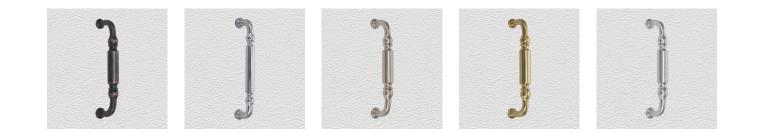

#### **AVAILABLE OPTIONS**

**SIZE:** H425 – Handle – 225×25 mm, H426 – Handle – 310×31 mm, H427 – Handle – 450×31 mm, H428 – Handle – 650×34 mm

**FINISH:** Aged Brass (Customised Finish), Powder Coated Black (Customised Finish), Satin Brass (Customised Finish), Unlacquered Brass (Customised Finish), Antique Bronze, Bright Chrome, Nickel Plated, Polished Brass, Satin Chrome