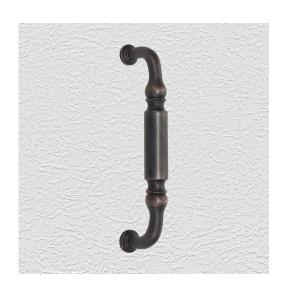

#### **PRODUCT DESCRIPTION**

Approx. Proj. 62 mm Rear-fixing handle. Can be assembled on any Domino push plate as per your specifications.

#### **AVAILABLE OPTIONS**

**SIZE:** H425 – Handle – 225×25 mm, H426 – Handle – 310×31 mm, H427 – Handle – 450×31 mm, H428 – Handle – 650×34 mm

**FINISH:** Aged Brass (Customised Finish), Powder Coated Black (Customised Finish), Satin Brass (Customised Finish), Unlacquered Brass (Customised Finish), Antique Bronze, Bright Chrome, Nickel Plated, Polished Brass, Satin Chrome