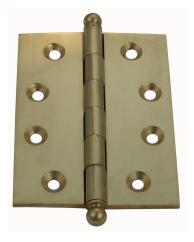

### HINGE, FIXED PIN

SKU: 63101 Material: Solid Extruded Brass Unit: Each

#### **PRODUCT DESCRIPTION**

Dimensions denote Open flap width x Height For Restoration projects, we can supply Blank Hinges (without any screw holes) or with holes drilled as per your specifications.

#### **AVAILABLE OPTIONS**

**SIZE:** 63101 – 89×51 mm, 63102 – 89×60 mm, 63103 – 100×51 mm, 63104 – 100×60 mm (PB Only), 63105 – 100×76 mm

**FINISH:** Aged Brass (Customised Finish), Antique Bronze (Customised Finish), Satin Brass (Customised Finish), Unlacquered Brass (Customised Finish), Polished Brass