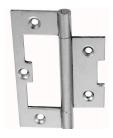

## HIRLINE HINGE, FIXED PIN

SKU: 60301

Material: Solid Extruded Brass

Unit: Each

## PRODUCT DESCRIPTION

Dimensions denote Open flap width x Height For Restoration projects, we can supply Blank Hinges (without any screw holes) or with holes drilled as per your specifications. Hirline Hinges are supplied without screws

## **AVAILABLE OPTIONS**

**SIZE:** 60304 – 100×42 mm (PB Only), 60301 – 63×25 mm (PB only), 60302 – 75×28 mm (BC and PB Only), 60303 – 88×33 mm

**FINISH:** Aged Brass (Customised Finish), Antique Bronze (Customised Finish), Satin Brass (Customised Finish), Unlacquered Brass (Customised Finish), Bright Chrome, Polished Brass