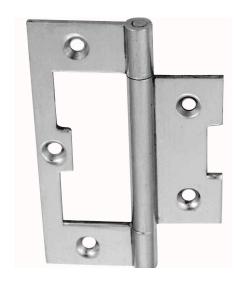

## HIRLINE HINGE, FIXED PIN

SKU: 60301

Material: Solid Extruded Brass

Unit: Each

## PRODUCT DESCRIPTION

Dimensions denote Open flap width x Height For Restoration projects, we can supply Blank Hinges (without any screw holes) or with holes drilled as per your specifications. Hirline Hinges are supplied without screws

## **AVAILABLE OPTIONS**

**SIZE:** 60304 – 100×42 mm (PB Only), 60301 – 63×25 mm (PB only), 60302 – 75×28 mm (BC and PB Only), 60303 – 88×33 mm

**FINISH:** Aged Brass (Customised Finish), Antique Bronze (Customised Finish), Satin Brass (Customised Finish), Unlacquered Brass (Customised Finish), Bright Chrome, Polished Brass