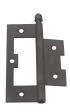

## HIRLINE HINGE, LOOSE PIN

SKU: 60201

Material: Solid Extruded Brass

Unit: Each

## PRODUCT DESCRIPTION

Dimensions denote Open flap width x Height For Restoration projects, we can supply Blank Hinges (without any screw holes) or with holes drilled as per your specifications. Hirline Hinges are supplied without screws

## **AVAILABLE OPTIONS**

**SIZE:** 60201 – 63×25 mm (PB only), 60202 – 75×28 mm (BC, PB & SC only), 60203 – 88×33 mm, 60204 – 100×42 mm

**FINISH:** Aged Brass (Customised Finish), Antique Bronze (Customised Finish), Satin Brass (Customised Finish), Unlacquered Brass (Customised Finish), Polished Brass