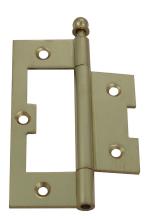

## HIRLINE HINGE, LOOSE PIN

SKU: 60201

Material: Solid Extruded Brass

Unit: Each

## PRODUCT DESCRIPTION

Dimensions denote Open flap width x Height For Restoration projects, we can supply Blank Hinges (without any screw holes) or with holes drilled as per your specifications. Hirline Hinges are supplied without screws

## **AVAILABLE OPTIONS**

**SIZE:** 60201 – 63×25 mm (PB only), 60202 – 75×28 mm (BC, PB & SC only), 60203 – 88×33 mm, 60204 – 100×42 mm

**FINISH:** Aged Brass (Customised Finish), Antique Bronze (Customised Finish), Satin Brass (Customised Finish), Unlacquered Brass (Customised Finish), Polished Brass