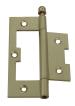

## HIRLINE HINGE, LOOSE PIN

SKU: 60201

Material: Solid Extruded Brass

Unit: Each

## PRODUCT DESCRIPTION

Dimensions denote Open flap width x Height For Restoration projects, we can supply Blank Hinges (without any screw holes) or with holes drilled as per your specifications. Hirline Hinges are supplied without screws

## **AVAILABLE OPTIONS**

**SIZE:** 60201 – 63×25 mm (PB only), 60202 – 75×28 mm (BC, PB & SC only), 60203 – 88×33 mm, 60204 – 100×42 mm

**FINISH:** Aged Brass (Customised Finish), Antique Bronze (Customised Finish), Satin Brass (Customised Finish), Unlacquered Brass (Customised Finish), Polished Brass