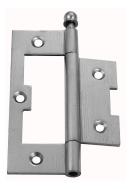

## HIRLINE HINGE, LOOSE PIN

SKU: 60201

Material: Solid Extruded Brass

Unit: Each

## PRODUCT DESCRIPTION

Dimensions denote Open flap width x Height For Restoration projects, we can supply Blank Hinges (without any screw holes) or with holes drilled as per your specifications. Hirline Hinges are supplied without screws

## **AVAILABLE OPTIONS**

**SIZE:** 60201 – 63×25 mm (PB only), 60202 – 75×28 mm (BC, PB & SC only), 60203 – 88×33 mm, 60204 – 100×42 mm

**FINISH:** Aged Brass (Customised Finish), Antique Bronze (Customised Finish), Satin Brass (Customised Finish), Unlacquered Brass (Customised Finish), Polished Brass