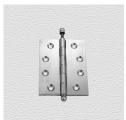

## HINGE, LOOSE PIN

SKU: 62000

Material: Solid Extruded Brass

Unit: Each

## **PRODUCT DESCRIPTION**

Dimensions denote Open flap Width x Height For Restoration projects, we can supply Blank Hinges (without any screw holes) or with holes drilled as per your specifications.

## **AVAILABLE OPTIONS**

**SIZE:** 62000 – 50×30 mm (BC and PB Only), 62001 – 63×35 mm (PB Only), 62002 – 75×40 mm (AB and PB Only), 62003 – 89×51 mm (PB Only), 62004 – 89×60 mm (PB Only), 62005 – 89×89 mm (PB Only), 62006 – 100×51 mm (PB Only), 62007 – 100×60 mm, 62008 – 100×76 mm, 62009 – 100×102 mm (No PB)

**FINISH:** Aged Brass (Customised Finish), Satin Brass (Customised Finish), Unlacquered Brass (Customised Finish), Antique Bronze, Bright Chrome, Nickel Plated, Polished Brass, Satin Chrome