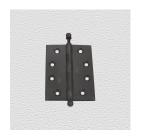

## HINGE, LOOSE PIN

SKU: 62000

Material: Solid Extruded Brass

Unit: Each

## **PRODUCT DESCRIPTION**

Dimensions denote Open flap Width x Height For Restoration projects, we can supply Blank Hinges (without any screw holes) or with holes drilled as per your specifications.

## **AVAILABLE OPTIONS**

**SIZE:** 62000 – 50×30 mm (BC and PB Only), 62001 – 63×35 mm (PB Only), 62002 – 75×40 mm (AB and PB Only), 62003 – 89×51 mm (PB Only), 62004 – 89×60 mm (PB Only), 62005 – 89×89 mm (PB Only), 62006 – 100×51 mm (PB Only), 62007 – 100×60 mm, 62008 – 100×76 mm, 62009 – 100×102 mm (No PB)

**FINISH:** Aged Brass (Customised Finish), Satin Brass (Customised Finish), Unlacquered Brass (Customised Finish), Antique Bronze, Bright Chrome, Nickel Plated, Polished Brass, Satin Chrome