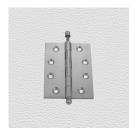

## HINGE, LOOSE PIN

SKU: 62000

Material: Solid Extruded Brass

Unit: Each

## **PRODUCT DESCRIPTION**

Dimensions denote Open flap Width x Height For Restoration projects, we can supply Blank Hinges (without any screw holes) or with holes drilled as per your specifications.

## **AVAILABLE OPTIONS**

**SIZE:** 62000 – 50×30 mm (BC and PB Only), 62001 – 63×35 mm (PB Only), 62002 – 75×40 mm (AB and PB Only), 62003 – 89×51 mm (PB Only), 62004 – 89×60 mm (PB Only), 62005 – 89×89 mm (PB Only), 62006 – 100×51 mm (PB Only), 62007 – 100×60 mm, 62008 – 100×76 mm, 62009 – 100×102 mm (No PB)

**FINISH:** Aged Brass (Customised Finish), Satin Brass (Customised Finish), Unlacquered Brass (Customised Finish), Antique Bronze, Bright Chrome, Nickel Plated, Polished Brass, Satin Chrome