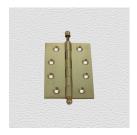

## HINGE, LOOSE PIN

SKU: 62000

Material: Solid Extruded Brass

Unit: Each

## **PRODUCT DESCRIPTION**

Dimensions denote Open flap Width x Height For Restoration projects, we can supply Blank Hinges (without any screw holes) or with holes drilled as per your specifications.

## **AVAILABLE OPTIONS**

**SIZE:** 62000 – 50×30 mm (BC and PB Only), 62001 – 63×35 mm (PB Only), 62002 – 75×40 mm (AB and PB Only), 62003 – 89×51 mm (PB Only), 62004 – 89×60 mm (PB Only), 62005 – 89×89 mm (PB Only), 62006 – 100×51 mm (PB Only), 62007 – 100×60 mm, 62008 – 100×76 mm, 62009 – 100×102 mm (No PB)

**FINISH:** Aged Brass (Customised Finish), Satin Brass (Customised Finish), Unlacquered Brass (Customised Finish), Antique Bronze, Bright Chrome, Nickel Plated, Polished Brass, Satin Chrome