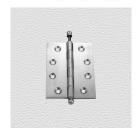

## HINGE, LOOSE PIN

SKU: 62000

Material: Solid Extruded Brass

Unit: Each

## **PRODUCT DESCRIPTION**

Dimensions denote Open flap Width x Height For Restoration projects, we can supply Blank Hinges (without any screw holes) or with holes drilled as per your specifications.

## **AVAILABLE OPTIONS**

**SIZE:** 62000 – 50×30 mm (BC and PB Only), 62001 – 63×35 mm (PB Only), 62002 – 75×40 mm (AB and PB Only), 62003 – 89×51 mm (PB Only), 62004 – 89×60 mm (PB Only), 62005 – 89×89 mm (PB Only), 62006 – 100×51 mm (PB Only), 62007 – 100×60 mm, 62008 – 100×76 mm, 62009 – 100×102 mm (No PB)

**FINISH:** Aged Brass (Customised Finish), Satin Brass (Customised Finish), Unlacquered Brass (Customised Finish), Antique Bronze, Bright Chrome, Nickel Plated, Polished Brass, Satin Chrome