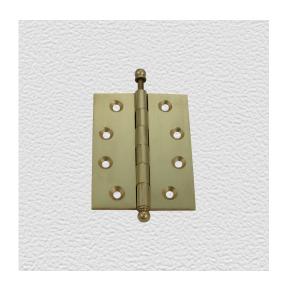

## HINGE, LOOSE PIN

SKU: 62000

Material: Solid Extruded Brass

Unit: Each

## **PRODUCT DESCRIPTION**

Dimensions denote Open flap Width x Height For Restoration projects, we can supply Blank Hinges (without any screw holes) or with holes drilled as per your specifications.

## **AVAILABLE OPTIONS**

**SIZE:** 62000 – 50×30 mm (BC and PB Only), 62001 – 63×35 mm (PB Only), 62002 – 75×40 mm (AB and PB Only), 62003 – 89×51 mm (PB Only), 62004 – 89×60 mm (PB Only), 62005 – 89×89 mm (PB Only), 62006 – 100×51 mm (PB Only), 62007 – 100×60 mm, 62008 – 100×76 mm, 62009 – 100×102 mm (No PB)

**FINISH:** Aged Brass (Customised Finish), Satin Brass (Customised Finish), Unlacquered Brass (Customised Finish), Antique Bronze, Bright Chrome, Nickel Plated, Polished Brass, Satin Chrome