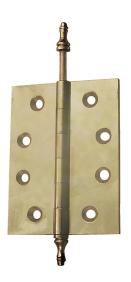

## HINGE, LOOSE PIN

SKU: 62101

Material: Solid Extruded Brass

Unit: Each

## **PRODUCT DESCRIPTION**

Dimensions denote Open flap Width x Height For Restoration projects, we can supply Blank Hinges (without any screw holes) or with holes drilled as per your specifications.

## **AVAILABLE OPTIONS**

**SIZE:** 62101 – 50×30 mm, 62102 – 63×35 mm, 62103 – 75×40 mm, 62104 – 89×51 mm, 62105 – 89×60 mm, 62106 – 100×51 mm, 62107 – 100×60 mm, 62108 – 100×76 mm

**FINISH:** Aged Brass (Customised Finish), Antique Bronze (Customised Finish), Satin Brass (Customised Finish), Unlacquered Brass (Customised Finish), Polished Brass