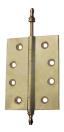

## HINGE, LOOSE PIN

SKU: 62101

Material: Solid Extruded Brass

Unit: Each

## **PRODUCT DESCRIPTION**

Dimensions denote Open flap Width x Height For Restoration projects, we can supply Blank Hinges (without any screw holes) or with holes drilled as per your specifications.

## **AVAILABLE OPTIONS**

**SIZE:** 62101 – 50×30 mm, 62102 – 63×35 mm, 62103 – 75×40 mm, 62104 – 89×51 mm, 62105 – 89×60 mm, 62106 – 100×51 mm, 62107 – 100×60 mm, 62108 – 100×76 mm

**FINISH:** Aged Brass (Customised Finish), Antique Bronze (Customised Finish), Satin Brass (Customised Finish), Unlacquered Brass (Customised Finish), Polished Brass