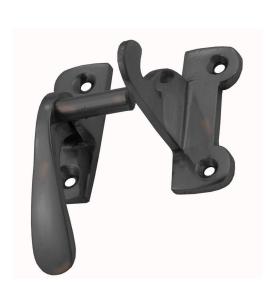

### **OFFSET ICE BOX LATCH**

SKU: 99031 Material: Solid Cast Brass Unit: Each

#### **PRODUCT DESCRIPTION**

Off-set 3/8" (9.5 mm)

#### **AVAILABLE OPTIONS**

**SIZE:** 99031 – Left Hand – 3/8" offset, 99032 – Right Hand – 3/8" offset

**FINISH:** Aged Brass (Customised Finish), Satin Brass (Customised Finish), Unlacquered Brass (Customised Finish), Antique Bronze, Bright Chrome, Polished Brass