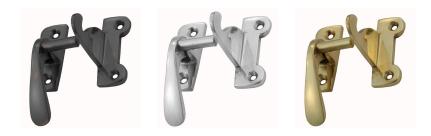

#### **AVAILABLE OPTIONS**

**SIZE:** 99031 – Left Hand – 3/8" offset, 99032 – Right Hand – 3/8" offset

**FINISH:** Aged Brass (Customised Finish), Satin Brass (Customised Finish), Unlacquered Brass (Customised Finish), Antique Bronze, Bright Chrome, Polished Brass