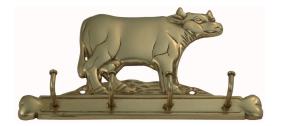

### **KEY RACK**

SKU: 1604 Material: Solid Cast Brass Unit: Each

#### **PRODUCT DESCRIPTION**

#### **AVAILABLE OPTIONS**

SIZE: 1604 – Width 153 mm, Height 95 mm

**FINISH:** Aged Brass (Customised Finish), Antique Bronze (Customised Finish), Powder Coated Black (Customised Finish), Satin Brass (Customised Finish), Unlacquered Brass (Customised Finish), Polished Brass