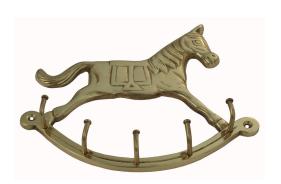

### **KEY RACK**

SKU: 1612 Material: Solid Cast Brass Unit: Each

#### **AVAILABLE OPTIONS**

SIZE: 1612 – Width 165 mm, Height 130 mm

**FINISH:** Aged Brass (Customised Finish), Antique Bronze (Customised Finish), Powder Coated Black (Customised Finish), Satin Brass (Customised Finish), Unlacquered Brass (Customised Finish), Polished Brass