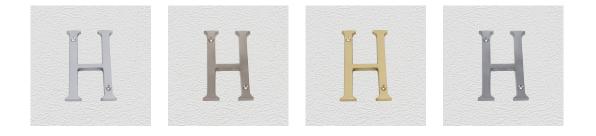

#### **AVAILABLE OPTIONS**

**SIZE:** 932-H : 50 mm, 933-H : 75 mm, 934-H : 100 mm, 936-H : 150 mm, 938-H : 200 mm

**FINISH:** Aged Brass (Customised Finish), Antique Bronze (Customised Finish), Powder Coated Black (Customised Finish), Satin Brass (Customised Finish), Unlacquered Brass (Customised Finish), Bright Chrome, Nickel Plated, Polished Brass, Satin Chrome