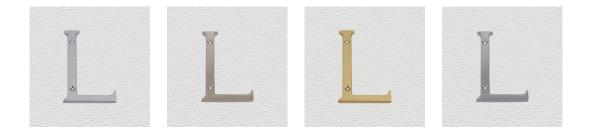

#### **AVAILABLE OPTIONS**

**SIZE:** 932-L : 50 mm, 933-L : 75 mm, 934-L : 100 mm, 936-L : 150 mm, 938-L : 200 mm

**FINISH:** Aged Brass (Customised Finish), Antique Bronze (Customised Finish), Powder Coated Black (Customised Finish), Satin Brass (Customised Finish), Unlacquered Brass (Customised Finish), Bright Chrome, Nickel Plated, Polished Brass, Satin Chrome