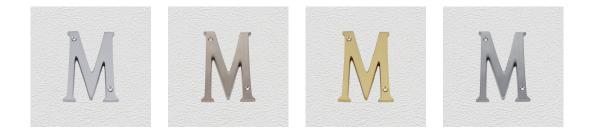

#### **AVAILABLE OPTIONS**

**SIZE:** 932-M : 50 mm, 933-M : 75 mm, 934-M : 100 mm, 936-M : 150 mm, 938-M : 200 mm

**FINISH:** Aged Brass (Customised Finish), Antique Bronze (Customised Finish), Powder Coated Black (Customised Finish), Satin Brass (Customised Finish), Unlacquered Brass (Customised Finish), Bright Chrome, Nickel Plated, Polished Brass, Satin Chrome