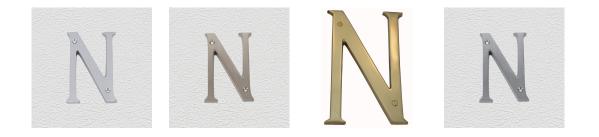

#### **AVAILABLE OPTIONS**

**SIZE:** 932-N : 50 mm, 933-N : 75 mm, 934-N : 100 mm, 936-N : 150 mm, 938-N : 200 mm

**FINISH:** Aged Brass (Customised Finish), Antique Bronze (Customised Finish), Powder Coated Black (Customised Finish), Satin Brass (Customised Finish), Unlacquered Brass (Customised Finish), Bright Chrome, Nickel Plated, Polished Brass, Satin Chrome