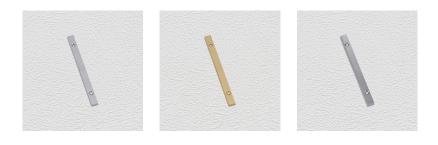

#### **AVAILABLE OPTIONS**

**SIZE:** 932-SLASH : To suit 50 mm, 933-SLASH : To suit 75 mm, 934-SLASH : To suit 100 mm, 936-SLASH : To suit 150 mm, 938-SLASH : To suit 200 mm

**FINISH:** Aged Brass (Customised Finish), Antique Bronze (Customised Finish), Powder Coated Black (Customised Finish), Satin Brass (Customised Finish), Unlacquered Brass (Customised Finish), Bright Chrome, Polished Brass, Satin Chrome