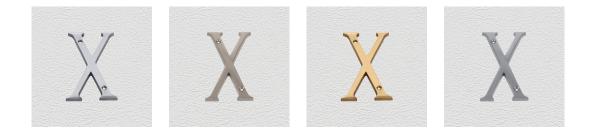

#### **AVAILABLE OPTIONS**

**SIZE:** 932-X : 50 mm, 933-X : 75 mm, 934-X : 100 mm, 936-X : 150 mm, 938-X : 200 mm

**FINISH:** Aged Brass (Customised Finish), Antique Bronze (Customised Finish), Powder Coated Black (Customised Finish), Satin Brass (Customised Finish), Unlacquered Brass (Customised Finish), Bright Chrome, Nickel Plated, Polished Brass, Satin Chrome