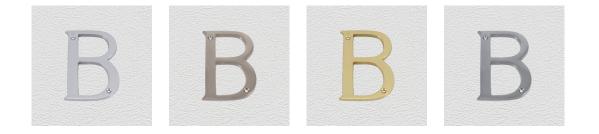

#### **AVAILABLE OPTIONS**

**SIZE:** 932-B : 50 mm, 933-B : 75 mm, 934-B : 100 mm, 936-B : 150 mm, 938-B : 200 mm

**FINISH:** Aged Brass (Customised Finish), Antique Bronze (Customised Finish), Powder Coated Black (Customised Finish), Satin Brass (Customised Finish), Unlacquered Brass (Customised Finish), Bright Chrome, Nickel Plated, Polished Brass, Satin Chrome