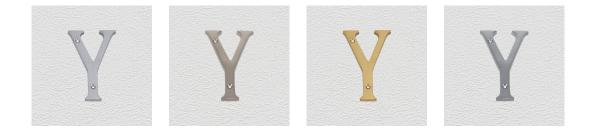

#### **AVAILABLE OPTIONS**

**SIZE:** 932-Y : 50 mm, 933-Y : 75 mm, 934-Y : 100 mm, 936-Y : 150 mm, 938-Y : 200 mm

**FINISH:** Aged Brass (Customised Finish), Antique Bronze (Customised Finish), Powder Coated Black (Customised Finish), Satin Brass (Customised Finish), Unlacquered Brass (Customised Finish), Bright Chrome, Nickel Plated, Polished Brass, Satin Chrome