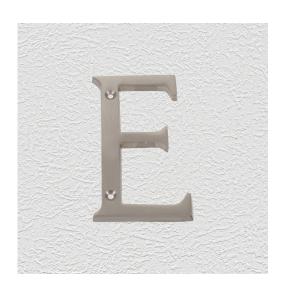

### LETTER

SKU: 932-E Material: Solid Cast Brass Unit: Each

#### **PRODUCT DESCRIPTION**