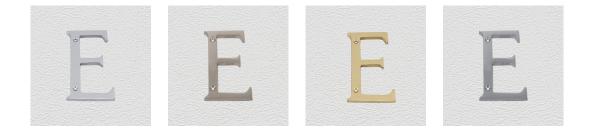

#### **AVAILABLE OPTIONS**

**SIZE:** 932-E : 50 mm, 933-E : 75 mm, 934-E : 100 mm, 936-E : 150 mm, 938-E : 200 mm

**FINISH:** Aged Brass (Customised Finish), Antique Bronze (Customised Finish), Powder Coated Black (Customised Finish), Satin Brass (Customised Finish), Unlacquered Brass (Customised Finish), Bright Chrome, Nickel Plated, Polished Brass, Satin Chrome