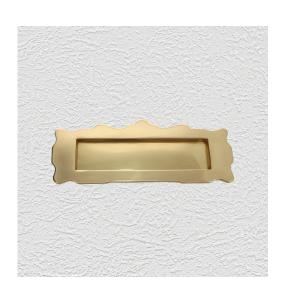

### LETTER PLATE

SKU: 7381 Material: Solid Cast Brass Unit: Each

#### **AVAILABLE OPTIONS**

SIZE: 7381 – Size – 280×105 mm, Slot -205×50 mm

**FINISH:** Aged Brass (Customised Finish), Antique Bronze (Customised Finish), Powder Coated Black (Customised Finish), Satin Brass (Customised Finish), Unlacquered Brass (Customised Finish), Polished Brass