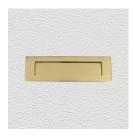

## LETTER PLATE

SKU: 7410

Material: Solid Cast Brass

Unit: Each

## PRODUCT DESCRIPTION

Matches Trims in 7415 series

## **AVAILABLE OPTIONS**

**SIZE:** 7410 – 200×75 mm, Slot – 135×40 mm (PB and SC only), 7411 – 250×75 mm, Slot – 195×40 mm, 7412 – 300×100 mm, Slot – 225×50 mm, 7413 – 352×125 mm, Slot – 270×65 mm, 7414 – 425×190 mm, Slot – 350×125 mm (PB only)

**FINISH:** Aged Brass (Customised Finish), Powder Coated Black (Customised Finish), Satin Brass (Customised Finish), Unlacquered Brass (Customised Finish), Antique Bronze, Bright Chrome, Nickel Plated, Polished Brass, Satin Chrome