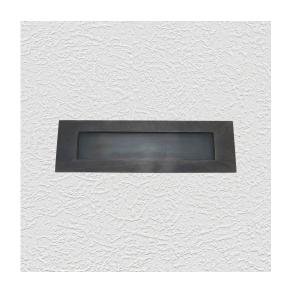

## LETTER PLATE

SKU: 7410

Material: Solid Cast Brass

Unit: Each

## PRODUCT DESCRIPTION

Matches Trims in 7415 series

## **AVAILABLE OPTIONS**

**SIZE:** 7410 – 200×75 mm, Slot – 135×40 mm (PB and SC only), 7411 – 250×75 mm, Slot – 195×40 mm, 7412 – 300×100 mm, Slot – 225×50 mm, 7413 – 352×125 mm, Slot – 270×65 mm, 7414 – 425×190 mm, Slot – 350×125 mm (PB only)

**FINISH:** Aged Brass (Customised Finish), Powder Coated Black (Customised Finish), Satin Brass (Customised Finish), Unlacquered Brass (Customised Finish), Antique Bronze, Bright Chrome, Nickel Plated, Polished Brass, Satin Chrome