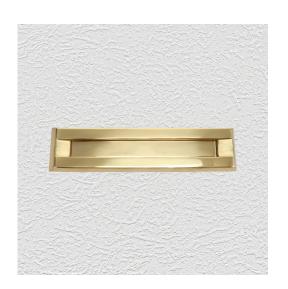

### LETTER PLATE

SKU: 420 Material: Solid Cast Brass Unit: Each

#### **AVAILABLE OPTIONS**

**SIZE:** 420 – Size – 255×60 mm, Slot 200×27 mm

**FINISH:** Aged Brass (Customised Finish), Antique Bronze (Customised Finish), Powder Coated Black (Customised Finish), Satin Brass (Customised Finish), Unlacquered Brass (Customised Finish), Polished Brass