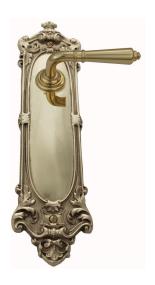

## **LEVER ASSEMBLY**

SKU: L85+P1810

Material: Solid Cast Brass

Unit: Set

## PRODUCT DESCRIPTION

Lever Length - 110 mm

Approx. Assembly Projection - 61 mm

\*Keyholes on these plates are customised.

Interchangeability: Design-your-own Door Furniture

Any Domino "Type A" lever, as shown here, can be assembled on

any Domino "Type A" furniture plate or on a push plate.

## **AVAILABLE OPTIONS**

**SIZE:** L85 + P1810 – Plate 196×58 mm, L85 + P1814 – Plate 265×64 mm\*, L85 + P1815 – Plate 320×82 mm\*, L85 + P1816 – 450×85 mm\*

**FINISH:** Aged Brass (Customised Finish), Powder Coated Black (Customised Finish), Satin Brass (Customised Finish), Unlacquered Brass (Customised Finish), Antique Bronze, Bright Chrome, Nickel Plated, Polished Brass