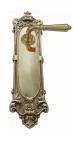

## **LEVER ASSEMBLY**

SKU: L85+P1810

Material: Solid Cast Brass

Unit: Set

## PRODUCT DESCRIPTION

Lever Length - 110 mm

Approx. Assembly Projection - 61 mm

\*Keyholes on these plates are customised.

Interchangeability: Design-your-own Door Furniture

Any Domino "Type A" lever, as shown here, can be assembled on

any Domino "Type A" furniture plate or on a push plate.

## **AVAILABLE OPTIONS**

**SIZE:** L85 + P1810 – Plate 196×58 mm, L85 + P1814 – Plate 265×64 mm\*, L85 + P1815 – Plate 320×82 mm\*, L85 + P1816 – 450×85 mm\*

**FINISH:** Aged Brass (Customised Finish), Powder Coated Black (Customised Finish), Satin Brass (Customised Finish), Unlacquered Brass (Customised Finish), Antique Bronze, Bright Chrome, Nickel Plated, Polished Brass

**KEYHOLES:** No Keyhole, Euro – 47.6 mm, Euro – 48.5 mm, Privacy – 57.0 mm, Skeleton Key – 57.0 mm, Customised Keyhole