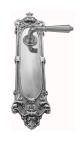

## **AVAILABLE OPTIONS**

**SIZE:** L85 + P1810 – Plate 196×58 mm, L85 + P1814 – Plate 265×64 mm\*, L85 + P1815 – Plate 320×82 mm\*, L85 + P1816 – 450×85 mm\*

**FINISH:** Aged Brass (Customised Finish), Powder Coated Black (Customised Finish), Satin Brass (Customised Finish), Unlacquered Brass (Customised Finish), Antique Bronze, Bright Chrome, Nickel Plated, Polished Brass