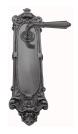

## **AVAILABLE OPTIONS**

**SIZE:** L85 + P1810 – Plate 196×58 mm, L85 + P1814 – Plate 265×64 mm\*, L85 + P1815 – Plate 320×82 mm\*, L85 + P1816 – 450×85 mm\*

**FINISH:** Aged Brass (Customised Finish), Powder Coated Black (Customised Finish), Satin Brass (Customised Finish), Unlacquered Brass (Customised Finish), Antique Bronze, Bright Chrome, Nickel Plated, Polished Brass