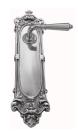

## **AVAILABLE OPTIONS**

**SIZE:** L85 + P1810 – Plate 196×58 mm, L85 + P1814 – Plate 265×64 mm\*, L85 + P1815 – Plate 320×82 mm\*, L85 + P1816 – 450×85 mm\*

**FINISH:** Aged Brass (Customised Finish), Powder Coated Black (Customised Finish), Satin Brass (Customised Finish), Unlacquered Brass (Customised Finish), Antique Bronze, Bright Chrome, Nickel Plated, Polished Brass