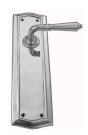

## **AVAILABLE OPTIONS**

**SIZE:** L85 – P2112 + Plate 270×70 mm\*, L85 + P2110 – Plate 220×70 mm, L85 + P2113 – Plate 350×70 mm\*, L85 + P2114 – Plate 450×70 mm\*

**FINISH:** Aged Brass (Customised Finish), Powder Coated Black (Customised Finish), Satin Brass (Customised Finish), Unlacquered Brass (Customised Finish), Antique Bronze, Bright Chrome, Nickel Plated, Polished Brass

**KEYHOLES:** No Keyhole, Euro – 47.6 mm, Euro – 48.5 mm, Privacy – 57.0 mm, Skeleton Key – 57.0 mm, Customised Keyhole