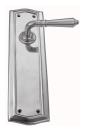

## **AVAILABLE OPTIONS**

**SIZE:** L85 – P2112 + Plate 270×70 mm\*, L85 + P2110 – Plate 220×70 mm, L85 + P2113 – Plate 350×70 mm\*, L85 + P2114 – Plate 450×70 mm\*

**FINISH:** Aged Brass (Customised Finish), Powder Coated Black (Customised Finish), Satin Brass (Customised Finish), Unlacquered Brass (Customised Finish), Antique Bronze, Bright Chrome, Nickel Plated, Polished Brass

**KEYHOLES:** No Keyhole, Euro – 47.6 mm, Euro – 48.5 mm, Privacy – 57.0 mm, Skeleton Key – 57.0 mm, Customised Keyhole