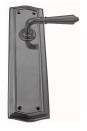

## **AVAILABLE OPTIONS**

**SIZE:** L85 – P2112 + Plate 270×70 mm\*, L85 + P2110 – Plate 220×70 mm, L85 + P2113 – Plate 350×70 mm\*, L85 + P2114 – Plate 450×70 mm\*

**FINISH:** Aged Brass (Customised Finish), Powder Coated Black (Customised Finish), Satin Brass (Customised Finish), Unlacquered Brass (Customised Finish), Antique Bronze, Bright Chrome, Nickel Plated, Polished Brass

**KEYHOLES:** No Keyhole, Euro – 47.6 mm, Euro – 48.5 mm, Privacy – 57.0 mm, Skeleton Key – 57.0 mm, Customised Keyhole