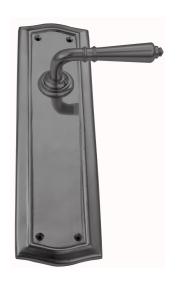

## **LEVER ASSEMBLY**

SKU: L85+P2110

Material: Solid Cast Brass

Unit: Set

## **PRODUCT DESCRIPTION**

Lever Length - 110 mm

Approx. Assembly Projection - 61 mm

\*Keyholes on these plates are customised.

Interchangeability: Design-your-own Door Furniture

Any Domino "Type A" lever, as shown here, can be assembled on

any Domino "Type A" furniture plate or on a push plate.

## **AVAILABLE OPTIONS**

**SIZE:** L85 – P2112 + Plate 270×70 mm\*, L85 + P2110 – Plate 220×70 mm, L85 + P2113 – Plate 350×70 mm\*, L85 + P2114 – Plate 450×70 mm\*

**FINISH:** Aged Brass (Customised Finish), Powder Coated Black (Customised Finish), Satin Brass (Customised Finish), Unlacquered Brass (Customised Finish), Antique Bronze, Bright Chrome, Nickel Plated, Polished Brass

**KEYHOLES:** No Keyhole, Euro – 47.6 mm, Euro – 48.5 mm, Privacy – 57.0 mm, Skeleton Key – 57.0 mm, Customised Keyhole