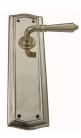

## **LEVER ASSEMBLY**

SKU: L85+P2110

Material: Solid Cast Brass

Unit: Set

## **PRODUCT DESCRIPTION**

Lever Length - 110 mm

Approx. Assembly Projection - 61 mm

\*Keyholes on these plates are customised.

Interchangeability: Design-your-own Door Furniture

Any Domino "Type A" lever, as shown here, can be assembled on

any Domino "Type A" furniture plate or on a push plate.