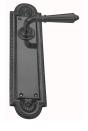

## **AVAILABLE OPTIONS**

SIZE: Lever 110 mm, Plate 265×66 mm

**FINISH:** Aged Brass (Customised Finish), Powder Coated Black (Customised Finish), Satin Brass (Customised Finish), Unlacquered Brass (Customised Finish), Antique Bronze, Bright Chrome, Polished Brass