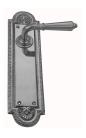

## **AVAILABLE OPTIONS**

SIZE: Lever 110 mm, Plate 265×66 mm

**FINISH:** Aged Brass (Customised Finish), Powder Coated Black (Customised Finish), Satin Brass (Customised Finish), Unlacquered Brass (Customised Finish), Antique Bronze, Bright Chrome, Polished Brass