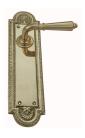

## **AVAILABLE OPTIONS**

SIZE: Lever 110 mm, Plate 265×66 mm

**FINISH:** Aged Brass (Customised Finish), Powder Coated Black (Customised Finish), Satin Brass (Customised Finish), Unlacquered Brass (Customised Finish), Antique Bronze, Bright Chrome, Polished Brass