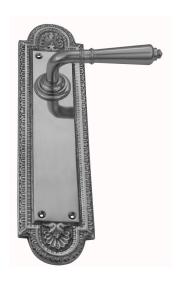

## **LEVER ASSEMBLY**

SKU: L85+P8670

Material: Solid Cast Brass

Unit: Set

## PRODUCT DESCRIPTION

Lever Length - 110 mm

Approx. Assembly Projection - 61 mm

Keyholes on these plates are customised.

Interchangeability: Design-your-own Door Furniture

Any Domino "Type A" lever, as shown here, can be assembled on

any Domino "Type A" furniture plate or on a push plate.

## **AVAILABLE OPTIONS**

SIZE: Lever 110 mm, Plate 265×66 mm

**FINISH:** Aged Brass (Customised Finish), Powder Coated Black (Customised Finish), Satin Brass (Customised Finish), Unlacquered Brass (Customised Finish), Antique Bronze, Bright Chrome, Polished Brass