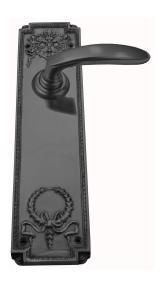

## **LEVER ASSEMBLY**

SKU: L113+P1170

Material: Solid Cast Brass

Unit: Set

## PRODUCT DESCRIPTION

Lever Length - 110 mm

Approx. Assembly Projection - 61 mm

Keyholes on this plate are customised

Interchangeability: Design-your-own Door Furniture

Any Domino "Type A" lever, as shown here, can be assembled on any Domino "Type A" furniture plate or on a push plate.

## **AVAILABLE OPTIONS**

SIZE: Lever 110 mm, Plate 297×73 mm

**FINISH:** Aged Brass (Customised Finish), Powder Coated Black (Customised Finish), Satin Brass (Customised Finish), Unlacquered Brass (Customised Finish), Antique Bronze, Bright Chrome, Nickel Plated, Polished Brass

**KEYHOLES:** No Keyhole, Customised Keyhole