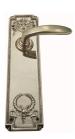

## **LEVER ASSEMBLY**

SKU: L113+P1170

Material: Solid Cast Brass

Unit: Set

## PRODUCT DESCRIPTION

Lever Length - 110 mm

Approx. Assembly Projection - 61 mm

Keyholes on this plate are customised

Interchangeability: Design-your-own Door Furniture

Any Domino "Type A" lever, as shown here, can be assembled on any Domino "Type A" furniture plate or on a push plate.

## **AVAILABLE OPTIONS**

SIZE: Lever 110 mm, Plate 297×73 mm

**FINISH:** Aged Brass (Customised Finish), Powder Coated Black (Customised Finish), Satin Brass (Customised Finish), Unlacquered Brass (Customised Finish), Antique Bronze, Bright Chrome, Nickel Plated, Polished Brass