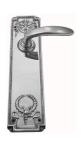

## **LEVER ASSEMBLY**

SKU: L113+P1170

Material: Solid Cast Brass

Unit: Set

## PRODUCT DESCRIPTION

Lever Length - 110 mm

Approx. Assembly Projection - 61 mm

Keyholes on this plate are customised

Interchangeability: Design-your-own Door Furniture

Any Domino "Type A" lever, as shown here, can be assembled on any Domino "Type A" furniture plate or on a push plate.

## **AVAILABLE OPTIONS**

SIZE: Lever 110 mm, Plate 297×73 mm

**FINISH:** Aged Brass (Customised Finish), Powder Coated Black (Customised Finish), Satin Brass (Customised Finish), Unlacquered Brass (Customised Finish), Antique Bronze, Bright Chrome, Nickel Plated, Polished Brass

**KEYHOLES:** No Keyhole, Customised Keyhole