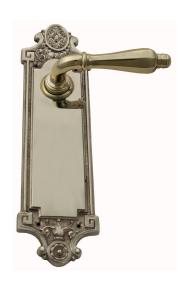

## **LEVER ASSEMBLY**

SKU: L142+P2160

Material: Solid Cast Brass

Unit: Set

## PRODUCT DESCRIPTION

Lever Length - 110 mm

Approx. Assembly Projection - 63 mm

Keyholes on these plates are customised.

Interchangeability: Design-your-own Door Furniture

Any Domino "Type A" lever, as shown here, can be assembled on

any Domino "Type A" furniture plate or on a push plate.

## **AVAILABLE OPTIONS**

**SIZE:** L142 + P2160 – Plate 215×60 mm, L142 + P2165 – 265×70 mm

**FINISH:** Aged Brass (Customised Finish), Powder Coated Black (Customised Finish), Satin Brass (Customised Finish), Unlacquered Brass (Customised Finish), Antique Bronze, Bright Chrome, Polished Brass

**KEYHOLES:** No Keyhole, Customised Keyhole