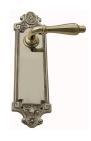

## **AVAILABLE OPTIONS**

**SIZE:** L142 + P2160 – Plate 215×60 mm, L142 + P2165 – 265×70 mm

**FINISH:** Aged Brass (Customised Finish), Powder Coated Black (Customised Finish), Satin Brass (Customised Finish), Unlacquered Brass (Customised Finish), Antique Bronze, Bright Chrome, Polished Brass