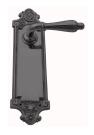

## **AVAILABLE OPTIONS**

**SIZE:** L142 + P2160 – Plate 215×60 mm, L142 + P2165 – 265×70 mm

**FINISH:** Aged Brass (Customised Finish), Powder Coated Black (Customised Finish), Satin Brass (Customised Finish), Unlacquered Brass (Customised Finish), Antique Bronze, Bright Chrome, Polished Brass