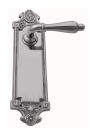

## **AVAILABLE OPTIONS**

**SIZE:** L142 + P2160 – Plate 215×60 mm, L142 + P2165 – 265×70 mm

**FINISH:** Aged Brass (Customised Finish), Powder Coated Black (Customised Finish), Satin Brass (Customised Finish), Unlacquered Brass (Customised Finish), Antique Bronze, Bright Chrome, Polished Brass