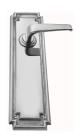

## **AVAILABLE OPTIONS**

**SIZE:** L124 + P2180 - Plate 180×60 mm, L124 + P2185 - Plate 272×75 mm\*, L124 + P1286 - Plate 350×75 mm\*

**FINISH:** Aged Brass (Customised Finish), Powder Coated Black (Customised Finish), Satin Brass (Customised Finish), Unlacquered Brass (Customised Finish), Antique Bronze, Bright Chrome, Nickel Plated, Polished Brass