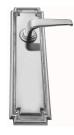

## **AVAILABLE OPTIONS**

**SIZE:** L124 + P2180 - Plate 180×60 mm, L124 + P2185 - Plate 272×75 mm\*, L124 + P1286 - Plate 350×75 mm\*

**FINISH:** Aged Brass (Customised Finish), Powder Coated Black (Customised Finish), Satin Brass (Customised Finish), Unlacquered Brass (Customised Finish), Antique Bronze, Bright Chrome, Nickel Plated, Polished Brass