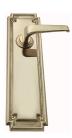

## LEVER ASSEMBLY

SKU: L124+P2180

Material: Solid Cast Brass

Unit: Set

## **PRODUCT DESCRIPTION**

Lever Length - 100 mm

Approx. Assembly Projection - 54 mm

\*Keyholes on these plates are customised.

Interchangeability: Design-your-own Door Furniture

Any Domino "Type A" lever, as shown here, can be assembled on

any Domino "Type A" furniture plate or on a push plate.

## **AVAILABLE OPTIONS**

**SIZE:** L124 + P2180 - Plate 180×60 mm, L124 + P2185 - Plate 272×75 mm\*, L124 + P1286 - Plate 350×75 mm\*

**FINISH:** Aged Brass (Customised Finish), Powder Coated Black (Customised Finish), Satin Brass (Customised Finish), Unlacquered Brass (Customised Finish), Antique Bronze, Bright Chrome, Nickel Plated, Polished Brass