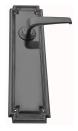

## **AVAILABLE OPTIONS**

**SIZE:** L124 + P2180 - Plate 180×60 mm, L124 + P2185 - Plate 272×75 mm\*, L124 + P1286 - Plate 350×75 mm\*

**FINISH:** Aged Brass (Customised Finish), Powder Coated Black (Customised Finish), Satin Brass (Customised Finish), Unlacquered Brass (Customised Finish), Antique Bronze, Bright Chrome, Nickel Plated, Polished Brass