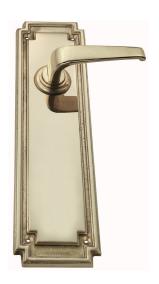

## LEVER ASSEMBLY

SKU: L124+P2180

Material: Solid Cast Brass

Unit: Set

## **PRODUCT DESCRIPTION**

Lever Length - 100 mm

Approx. Assembly Projection - 54 mm

\*Keyholes on these plates are customised.

Interchangeability: Design-your-own Door Furniture

Any Domino "Type A" lever, as shown here, can be assembled on

any Domino "Type A" furniture plate or on a push plate.

## **AVAILABLE OPTIONS**

**SIZE:** L124 + P2180 - Plate 180×60 mm, L124 + P2185 - Plate 272×75 mm\*, L124 + P1286 - Plate 350×75 mm\*

**FINISH:** Aged Brass (Customised Finish), Powder Coated Black (Customised Finish), Satin Brass (Customised Finish), Unlacquered Brass (Customised Finish), Antique Bronze, Bright Chrome, Nickel Plated, Polished Brass