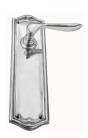

## **AVAILABLE OPTIONS**

**SIZE:** L117 + P2171 – Plate 175×60 mm, L117 + P2174 – 260×70 mm\*, L117 + P2175 – 350×70 mm\*, L117 + P2176 – 445×70 mm\*

**FINISH:** Aged Brass (Customised Finish), Powder Coated Black (Customised Finish), Satin Brass (Customised Finish), Unlacquered Brass (Customised Finish), Antique Bronze, Bright Chrome, Nickel Plated, Polished Brass