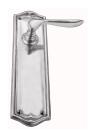

## **AVAILABLE OPTIONS**

**SIZE:** L117 + P2171 – Plate 175×60 mm, L117 + P2174 – 260×70 mm\*, L117 + P2175 – 350×70 mm\*, L117 + P2176 – 445×70 mm\*

**FINISH:** Aged Brass (Customised Finish), Powder Coated Black (Customised Finish), Satin Brass (Customised Finish), Unlacquered Brass (Customised Finish), Antique Bronze, Bright Chrome, Nickel Plated, Polished Brass