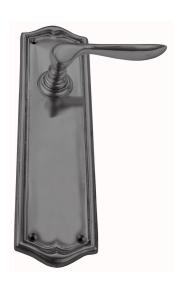

## LEVER ASSEMBLY

SKU: L117+P2171

Material: Solid Cast Brass

Unit: Set

## PRODUCT DESCRIPTION

Lever Length - 115 mm

Approx. Assembly Projection - 68 mm

\*Keyholes on these plates are customised.

Interchangeability: Design-your-own Door Furniture

Any Domino "Type A" lever, as shown here, can be assembled on

any Domino "Type A" furniture plate or on a push plate.

## **AVAILABLE OPTIONS**

**SIZE:** L117 + P2171 – Plate 175×60 mm, L117 + P2174 – 260×70 mm\*, L117 + P2175 – 350×70 mm\*, L117 + P2176 – 445×70 mm\*

**FINISH:** Aged Brass (Customised Finish), Powder Coated Black (Customised Finish), Satin Brass (Customised Finish), Unlacquered Brass (Customised Finish), Antique Bronze, Bright Chrome, Nickel Plated, Polished Brass