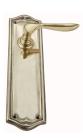

## LEVER ASSEMBLY

SKU: L117+P2171

Material: Solid Cast Brass

Unit: Set

## PRODUCT DESCRIPTION

Lever Length - 115 mm

Approx. Assembly Projection - 68 mm

\*Keyholes on these plates are customised.

Interchangeability: Design-your-own Door Furniture

Any Domino "Type A" lever, as shown here, can be assembled on

any Domino "Type A" furniture plate or on a push plate.