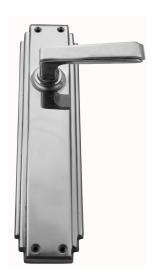

## **LEVER ASSEMBLY**

SKU: L123+P2196

Material: Solid Cast Brass

Unit: Set

## **PRODUCT DESCRIPTION**

Lever Length - 118 mm

Approx. Assembly Projection - 56 mm

Keyholes on these plates are customised.

Interchangeability: Design-your-own Door Furniture

Any Domino "Type A" lever, as shown here, can be assembled on

any Domino "Type A" furniture plate or on a push plate.

## **AVAILABLE OPTIONS**

**SIZE:** L123 + P2193 – Plate – 235 x 54 mm (Special Order), L123 + P2196 – Plate 500 x 65 mm

**FINISH:** Aged Brass (Customised Finish), Powder Coated Black (Customised Finish), Satin Brass (Customised Finish), Unlacquered Brass (Customised Finish), Antique Bronze, Bright Chrome, Nickel Plated, Polished Brass