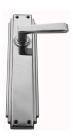

## **AVAILABLE OPTIONS**

**SIZE:** L123 + P2193 – Plate – 235 x 54 mm (Special Order), L123 + P2196 – Plate 500 x 65 mm

**FINISH:** Aged Brass (Customised Finish), Powder Coated Black (Customised Finish), Satin Brass (Customised Finish), Unlacquered Brass (Customised Finish), Antique Bronze, Bright Chrome, Nickel Plated, Polished Brass