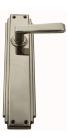

## **LEVER ASSEMBLY**

SKU: L123+P2196

Material: Solid Cast Brass

Unit: Set

## **PRODUCT DESCRIPTION**

Lever Length - 118 mm

Approx. Assembly Projection - 56 mm

Keyholes on these plates are customised.

Interchangeability: Design-your-own Door Furniture

Any Domino "Type A" lever, as shown here, can be assembled on

any Domino "Type A" furniture plate or on a push plate.