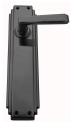

## **AVAILABLE OPTIONS**

**SIZE:** L123 + P2193 – Plate – 235 x 54 mm (Special Order), L123 + P2196 – Plate 500 x 65 mm

**FINISH:** Aged Brass (Customised Finish), Powder Coated Black (Customised Finish), Satin Brass (Customised Finish), Unlacquered Brass (Customised Finish), Antique Bronze, Bright Chrome, Nickel Plated, Polished Brass