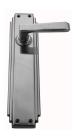

## **AVAILABLE OPTIONS**

**SIZE:** L123 + P2193 – Plate – 235 x 54 mm (Special Order), L123 + P2196 – Plate 500 x 65 mm

**FINISH:** Aged Brass (Customised Finish), Powder Coated Black (Customised Finish), Satin Brass (Customised Finish), Unlacquered Brass (Customised Finish), Antique Bronze, Bright Chrome, Nickel Plated, Polished Brass