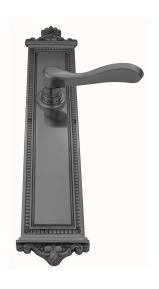

## **LEVER ASSEMBLY**

SKU: L116+P8390

Material: Solid Cast Brass

Unit: Set

## PRODUCT DESCRIPTION

Lever Length - 118 mm

Approx. Assembly Projection - 57 mm

Keyholes on these plates are customised.

Interchangeability: Design-your-own Door Furniture

Any Domino "Type A" lever, as shown here, can be assembled on

any Domino "Type A" furniture plate or on a push plate.

## **AVAILABLE OPTIONS**

**SIZE:** L116 + P8390 – Plate 445×90 mm, L116 + P8395 – Plate 550×90 mm

**FINISH:** Aged Brass (Customised Finish), Powder Coated Black (Customised Finish), Satin Brass (Customised Finish), Unlacquered Brass (Customised Finish), Antique Bronze, Bright Chrome, Nickel Plated, Polished Brass