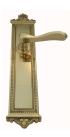

## **LEVER ASSEMBLY**

SKU: L116+P8390

Material: Solid Cast Brass

Unit: Set

## PRODUCT DESCRIPTION

Lever Length - 118 mm

Approx. Assembly Projection - 57 mm

Keyholes on these plates are customised.

Interchangeability: Design-your-own Door Furniture

Any Domino "Type A" lever, as shown here, can be assembled on

any Domino "Type A" furniture plate or on a push plate.