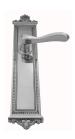

## **LEVER ASSEMBLY**

SKU: L116+P8390

Material: Solid Cast Brass

Unit: Set

## PRODUCT DESCRIPTION

Lever Length - 118 mm

Approx. Assembly Projection - 57 mm

Keyholes on these plates are customised.

Interchangeability: Design-your-own Door Furniture

Any Domino "Type A" lever, as shown here, can be assembled on

any Domino "Type A" furniture plate or on a push plate.

## **AVAILABLE OPTIONS**

**SIZE:** L116 + P8390 – Plate 445×90 mm, L116 + P8395 – Plate 550×90 mm

**FINISH:** Aged Brass (Customised Finish), Powder Coated Black (Customised Finish), Satin Brass (Customised Finish), Unlacquered Brass (Customised Finish), Antique Bronze, Bright Chrome, Nickel Plated, Polished Brass