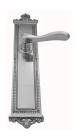

## **LEVER ASSEMBLY**

SKU: L116+P8390

Material: Solid Cast Brass

Unit: Set

## PRODUCT DESCRIPTION

Lever Length - 118 mm

Approx. Assembly Projection - 57 mm

Keyholes on these plates are customised.

Interchangeability: Design-your-own Door Furniture

Any Domino "Type A" lever, as shown here, can be assembled on

any Domino "Type A" furniture plate or on a push plate.

## **AVAILABLE OPTIONS**

**SIZE:** L116 + P8390 – Plate 445×90 mm, L116 + P8395 – Plate 550×90 mm

**FINISH:** Aged Brass (Customised Finish), Powder Coated Black (Customised Finish), Satin Brass (Customised Finish), Unlacquered Brass (Customised Finish), Antique Bronze, Bright Chrome, Nickel Plated, Polished Brass