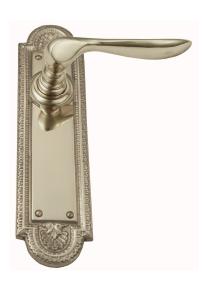

### LEVER ASSEMBLY

SKU: L117+P8670 Material: Solid Cast Brass Unit: Set

#### **PRODUCT DESCRIPTION**

Lever Length - 124 mm Approx. Assembly Projection - 68 mm Keyholes on this plate are customised Interchangeability: Design-your-own Door Furniture Any Domino "Type A" lever, as shown here, can be assembled on any Domino "Type A" furniture plate or on a push plate.

#### **AVAILABLE OPTIONS**

SIZE: Lever 115 mm, Plate 265×66 mm

**FINISH:** Aged Brass (Customised Finish), Powder Coated Black (Customised Finish), Satin Brass (Customised Finish), Unlacquered Brass (Customised Finish), Antique Bronze, Bright Chrome, Polished Brass