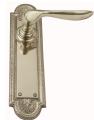

### LEVER ASSEMBLY

SKU: L117+P8670 Material: Solid Cast Brass Unit: Set

#### **PRODUCT DESCRIPTION**

Lever Length - 124 mm Approx. Assembly Projection - 68 mm Keyholes on this plate are customised Interchangeability: Design-your-own Door Furniture Any Domino "Type A" lever, as shown here, can be assembled on any Domino "Type A" furniture plate or on a push plate.

#### **AVAILABLE OPTIONS**

SIZE: Lever 115 mm, Plate 265×66 mm

**FINISH:** Aged Brass (Customised Finish), Powder Coated Black (Customised Finish), Satin Brass (Customised Finish), Unlacquered Brass (Customised Finish), Antique Bronze, Bright Chrome, Polished Brass