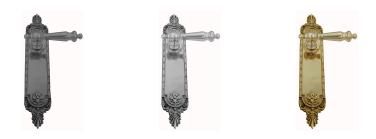

#### **AVAILABLE OPTIONS**

SIZE: Lever 125 mm , Plate 315×59 mm

**FINISH:** Aged Brass (Customised Finish), Powder Coated Black (Customised Finish), Satin Brass (Customised Finish), Unlacquered Brass (Customised Finish), Antique Bronze, Bright Chrome, Polished Brass