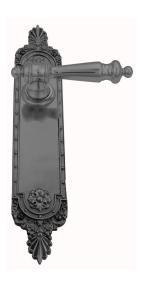

### LEVER ASSEMBLY

SKU: L93+P8590 Material: Solid Cast Brass Unit: Set

#### **PRODUCT DESCRIPTION**

Lever Length - 125 mm Approx. Assembly Projection - 60 mm Keyholes on these plates are customised. Interchangeability: Design-your-own Door Furniture Any Domino "Type A" lever, as shown here, can be assembled on any Domino "Type A" furniture plate or on a push plate.

#### **AVAILABLE OPTIONS**

SIZE: Lever 125 mm , Plate 315×59 mm

**FINISH:** Aged Brass (Customised Finish), Powder Coated Black (Customised Finish), Satin Brass (Customised Finish), Unlacquered Brass (Customised Finish), Antique Bronze, Bright Chrome, Polished Brass