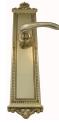

#### **AVAILABLE OPTIONS**

**SIZE:** L108 + P8390 – Plate 445×90 mm, L108 + P8395 – Plate 550×90 mm

**FINISH:** Aged Brass (Customised Finish), Antique Bronze (Customised Finish), Powder Coated Black (Customised Finish), Satin Brass (Customised Finish), Unlacquered Brass (Customised Finish), Bright Chrome, Nickel Plated, Polished Brass, Satin Chrome