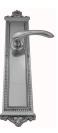

### LEVER ASSEMBLY

SKU: L108+P8390 Material: Solid Cast Brass Unit: Set

#### **PRODUCT DESCRIPTION**

Lever Length - 125 mm Approx. Assembly Projection - 60 mm Keyholes on these plates are customised. Interchangeability: Design-your-own Door Furniture Any Domino "Type A" lever, as shown here, can be assembled on any Domino "Type A" furniture plate or on a push plate.

#### **AVAILABLE OPTIONS**

**SIZE:** L108 + P8390 – Plate 445×90 mm, L108 + P8395 – Plate 550×90 mm

**FINISH:** Aged Brass (Customised Finish), Antique Bronze (Customised Finish), Powder Coated Black (Customised Finish), Satin Brass (Customised Finish), Unlacquered Brass (Customised Finish), Bright Chrome, Nickel Plated, Polished Brass, Satin Chrome