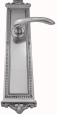

#### **AVAILABLE OPTIONS**

**SIZE:** L108 + P8390 – Plate 445×90 mm, L108 + P8395 – Plate 550×90 mm

**FINISH:** Aged Brass (Customised Finish), Antique Bronze (Customised Finish), Powder Coated Black (Customised Finish), Satin Brass (Customised Finish), Unlacquered Brass (Customised Finish), Bright Chrome, Nickel Plated, Polished Brass, Satin Chrome