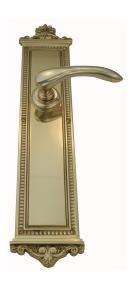

### LEVER ASSEMBLY

SKU: L108+P8390 Material: Solid Cast Brass Unit: Set

#### **PRODUCT DESCRIPTION**

Lever Length - 125 mm Approx. Assembly Projection - 60 mm Keyholes on these plates are customised. Interchangeability: Design-your-own Door Furniture Any Domino "Type A" lever, as shown here, can be assembled on any Domino "Type A" furniture plate or on a push plate.

#### **AVAILABLE OPTIONS**

**SIZE:** L108 + P8390 – Plate 445×90 mm, L108 + P8395 – Plate 550×90 mm

**FINISH:** Aged Brass (Customised Finish), Antique Bronze (Customised Finish), Powder Coated Black (Customised Finish), Satin Brass (Customised Finish), Unlacquered Brass (Customised Finish), Bright Chrome, Nickel Plated, Polished Brass, Satin Chrome