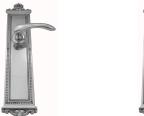

#### **AVAILABLE OPTIONS**

**SIZE:** L108 + P8390 – Plate 445×90 mm, L108 + P8395 – Plate 550×90 mm

**FINISH:** Aged Brass (Customised Finish), Antique Bronze (Customised Finish), Powder Coated Black (Customised Finish), Satin Brass (Customised Finish), Unlacquered Brass (Customised Finish), Bright Chrome, Nickel Plated, Polished Brass, Satin Chrome