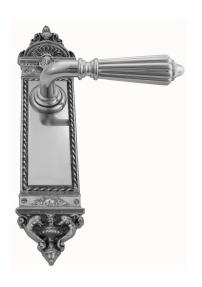

## **LEVER ASSEMBLY**

SKU: L148+P8190

Material: Solid Cast Brass

Unit: Set

## PRODUCT DESCRIPTION

Lever Length - 125 mm

Approx. Assembly Projection - 63 mm

\*Keyholes on these plates are customised.

Interchangeability: Design-your-own Door Furniture

Any Domino "Type A" lever, as shown here, can be assembled on

any Domino "Type A" furniture plate or on a push plate.

## **AVAILABLE OPTIONS**

**SIZE:** L148 + P8190 - Plate 360×80 mm, L148 + P8195 - 460×80 mm

**FINISH:** Aged Brass (Customised Finish), Powder Coated Black (Customised Finish), Satin Brass (Customised Finish), Unlacquered Brass (Customised Finish), Antique Bronze, Bright Chrome, Polished Brass

**KEYHOLES:** No Keyhole, Customised Keyhole