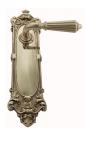

## **LEVER ASSEMBLY**

SKU: L148+P1810

Material: Solid Cast Brass

Unit: Set

## PRODUCT DESCRIPTION

Lever Length - 125 mm

Approx. Assembly Projection - 63 mm

\*Keyholes on these plates are customised.

Interchangeability: Design-your-own Door Furniture

Any Domino "Type A" lever, as shown here, can be assembled on

any Domino "Type A" furniture plate or on a push plate.

## **AVAILABLE OPTIONS**

**SIZE:** L148 + P1810 - Plate 196×58 mm, L148 + P1814 - Plate 265×64 mm\*, L148 + P1815 - Plate 320×82 mm\*, L148 + P1816 - 450×85 mm\*

**FINISH:** Aged Brass (Customised Finish), Powder Coated Black (Customised Finish), Satin Brass (Customised Finish), Unlacquered Brass (Customised Finish), Antique Bronze, Bright Chrome, Nickel Plated, Polished Brass