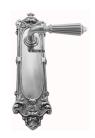

## **AVAILABLE OPTIONS**

**SIZE:** L148 + P1810 - Plate 196×58 mm, L148 + P1814 - Plate 265×64 mm\*, L148 + P1815 - Plate 320×82 mm\*, L148 + P1816 - 450×85 mm\*

**FINISH:** Aged Brass (Customised Finish), Powder Coated Black (Customised Finish), Satin Brass (Customised Finish), Unlacquered Brass (Customised Finish), Antique Bronze, Bright Chrome, Nickel Plated, Polished Brass