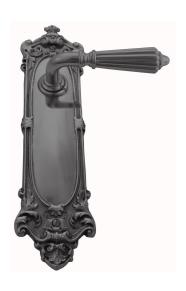

## **LEVER ASSEMBLY**

SKU: L148+P1810

Material: Solid Cast Brass

Unit: Set

## PRODUCT DESCRIPTION

Lever Length - 125 mm

Approx. Assembly Projection - 63 mm

\*Keyholes on these plates are customised.

Interchangeability: Design-your-own Door Furniture

Any Domino "Type A" lever, as shown here, can be assembled on

any Domino "Type A" furniture plate or on a push plate.

## **AVAILABLE OPTIONS**

**SIZE:** L148 + P1810 - Plate 196×58 mm, L148 + P1814 - Plate 265×64 mm\*, L148 + P1815 - Plate 320×82 mm\*, L148 + P1816 - 450×85 mm\*

**FINISH:** Aged Brass (Customised Finish), Powder Coated Black (Customised Finish), Satin Brass (Customised Finish), Unlacquered Brass (Customised Finish), Antique Bronze, Bright Chrome, Nickel Plated, Polished Brass