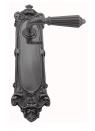

## **AVAILABLE OPTIONS**

**SIZE:** L148 + P1810 - Plate 196×58 mm, L148 + P1814 - Plate 265×64 mm\*, L148 + P1815 - Plate 320×82 mm\*, L148 + P1816 - 450×85 mm\*

**FINISH:** Aged Brass (Customised Finish), Powder Coated Black (Customised Finish), Satin Brass (Customised Finish), Unlacquered Brass (Customised Finish), Antique Bronze, Bright Chrome, Nickel Plated, Polished Brass