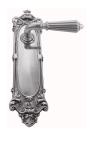

## **AVAILABLE OPTIONS**

**SIZE:** L148 + P1810 - Plate 196×58 mm, L148 + P1814 - Plate 265×64 mm\*, L148 + P1815 - Plate 320×82 mm\*, L148 + P1816 - 450×85 mm\*

**FINISH:** Aged Brass (Customised Finish), Powder Coated Black (Customised Finish), Satin Brass (Customised Finish), Unlacquered Brass (Customised Finish), Antique Bronze, Bright Chrome, Nickel Plated, Polished Brass