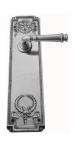

## **AVAILABLE OPTIONS**

SIZE: Lever 125 mm, Plate 297×73 mm

**FINISH:** Aged Brass (Customised Finish), Powder Coated Black (Customised Finish), Satin Brass (Customised Finish), Unlacquered Brass (Customised Finish), Antique Bronze, Bright Chrome, Nickel Plated, Polished Brass