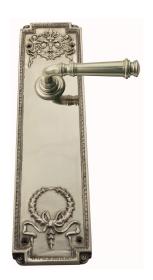

## **LEVER ASSEMBLY**

SKU: L141+P1170

Material: Solid Cast Brass

Unit: Set

## PRODUCT DESCRIPTION

Lever Length - 125 mm

Approx. Assembly Projection - 65 mm

Keyholes on this plate are customised
Interchangeability: Design-your-own Door Furniture

Any Domino "Type A" lever, as shown here, can be assembled on any Domino "Type A" furniture plate or on a push plate.

## **AVAILABLE OPTIONS**

SIZE: Lever 125 mm, Plate 297×73 mm

**FINISH:** Aged Brass (Customised Finish), Powder Coated Black (Customised Finish), Satin Brass (Customised Finish), Unlacquered Brass (Customised Finish), Antique Bronze, Bright Chrome, Nickel Plated, Polished Brass

**KEYHOLES:** No Keyhole, Customised Keyhole