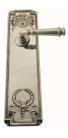

## **LEVER ASSEMBLY**

SKU: L141+P1170

Material: Solid Cast Brass

Unit: Set

## PRODUCT DESCRIPTION

Lever Length - 125 mm

Approx. Assembly Projection - 65 mm

Keyholes on this plate are customised
Interchangeability: Design-your-own Door Furniture

Any Domino "Type A" lever, as shown here, can be assembled on any Domino "Type A" furniture plate or on a push plate.

## **AVAILABLE OPTIONS**

SIZE: Lever 125 mm, Plate 297×73 mm

**FINISH:** Aged Brass (Customised Finish), Powder Coated Black (Customised Finish), Satin Brass (Customised Finish), Unlacquered Brass (Customised Finish), Antique Bronze, Bright Chrome, Nickel Plated, Polished Brass

**KEYHOLES:** No Keyhole, Customised Keyhole