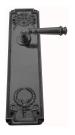

## **AVAILABLE OPTIONS**

SIZE: Lever 125 mm, Plate 297×73 mm

**FINISH:** Aged Brass (Customised Finish), Powder Coated Black (Customised Finish), Satin Brass (Customised Finish), Unlacquered Brass (Customised Finish), Antique Bronze, Bright Chrome, Nickel Plated, Polished Brass