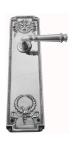

## **AVAILABLE OPTIONS**

SIZE: Lever 125 mm, Plate 297×73 mm

**FINISH:** Aged Brass (Customised Finish), Powder Coated Black (Customised Finish), Satin Brass (Customised Finish), Unlacquered Brass (Customised Finish), Antique Bronze, Bright Chrome, Nickel Plated, Polished Brass